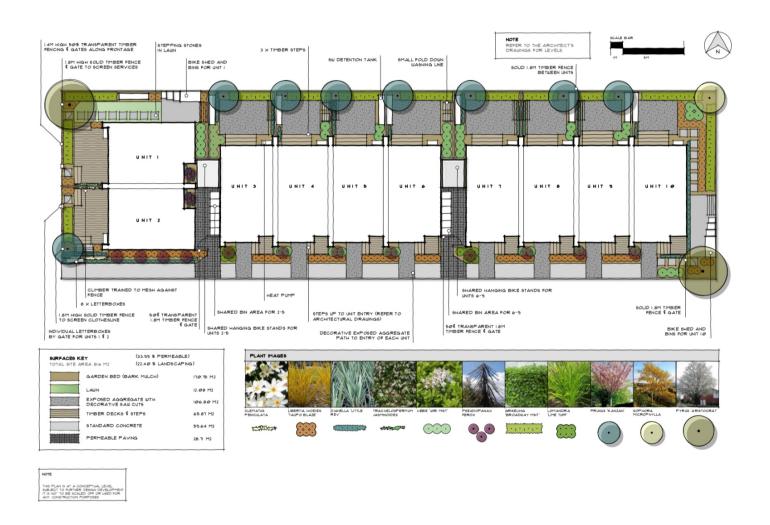

less front door system, a heat pump, Samsung appliances as well as blinds throughout, which makes this a truly turnkey property, ready to be lived in on completion.



### Location

# LOWRY BAY WAINUIOMATA MAHINA BAY HUTI CENTRAL LOWER HUTI LOWER HUTI ARAKURA ARAKURA ARAKURA B Hughes Contractors WAINUIOMATA

20 Fitzherbert Road is located in the heart of Wainuiomata surrounded by forested hills. This convenient location has local cafes, convenience stores, supermarkets a medical centre, and the local shopping centre all within walking distance.

- Wainuiomata Mountain Bike Park 2.6km
- Wainuiomata Intermediate 2.2km
- Wainuiomata High School 1.6km
- Countdown Wainuiomata 700m
- Wainuiomata Shopping Centre 100m
- Hutt City Health 43m

### **Amenities**











# Site & Landscaping Plan



## Floor Plans



FIRST FLOOR



GROUND FLOOR

Units 1-2



FIRST FLOOR



GROUND FLOOR

**Units 3-10** 

# **Specifications**







# **Rental Appraisal**