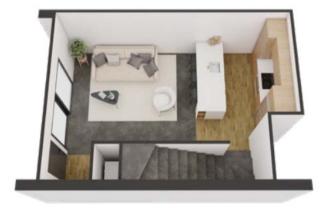

# The Development

20 Fitzherbert Road, Wainuiomata, Lower Hutt offers 10 architecturally designed 2-bedroom townhouses just a short drive from Hutt Central and Wellington Central.

As you enter the property, you'll be greeted with the openplan kitchen and living area. The stylish kitchen features a Prime Stone benchtop and 3D Chevron Whole splashback complemented by Bestwood Melamine joinery. It's been designed with functionality in mind and comes with quality Samsung appliances. The living area opens out to a private patio area where you can enjoy alfresco dining. On this level you'll also find the laundry cupboard and for units 3-10 a handily located guest toilet.

## Floor Plans

FIRST FLOOR

GROUND FLOOR

Units 1-2

FIRST FLOOR

GROUND FLOOR

**Units 3-10** 