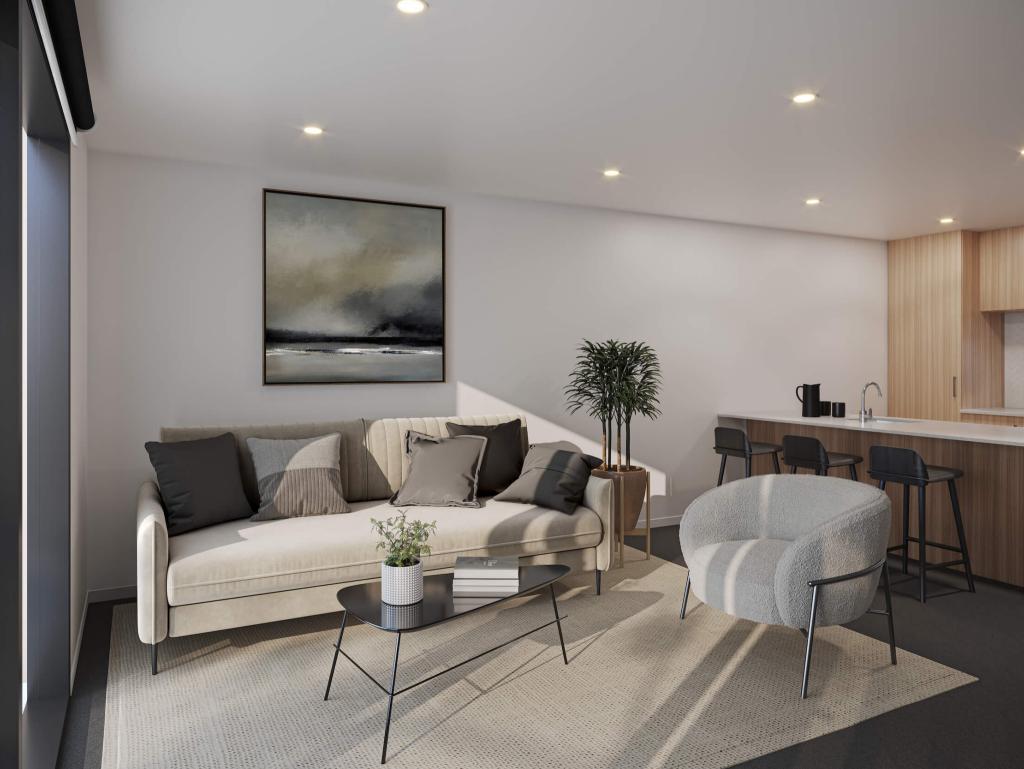

# The Development

20 Fitzherbert Road, Wainuiomata, Lower Hutt offers 10 architecturally designed 2-bedroom townhouses just a short drive from Hutt Central and Wellington Central.

As you enter the property, you'll be greeted with the openplan kitchen and living area. The stylish kitchen features a Prime Stone benchtop and 3D Chevron Whole splashback complemented by Bestwood Melamine joinery. It's been designed with functionality in mind and comes with quality Samsung appliances. The living area opens out to a private patio area where you can enjoy alfresco dining. On this level you'll also find the laundry cupboard and for units 3-10 a handily located guest toilet.