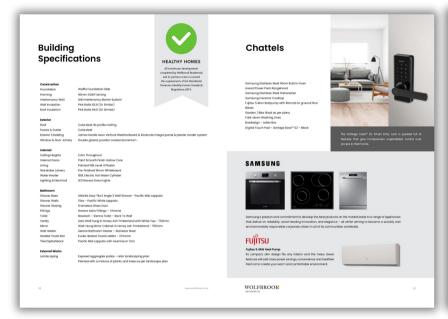

# **Specifications**

All townhouses are fitted with a keyless front door system, a heat pump, Samsung appliances as well as blinds throughout, which makes this a truly turnkey property, ready to be lived in on completion.