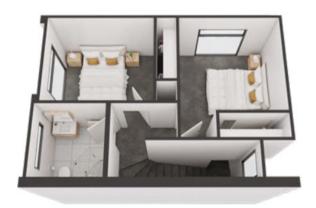

As you head upstairs, you'll find the linen cupboard for additional storage, the comfortable bedrooms, both with inbuilt wardrobes, and the stylish bathroom featuring a fully tiled shower for easy cleaning.

## Floor Plans

FIRST FLOOR

GROUND FLOOR

Units 1-2

FIRST FLOOR

GROUND FLOOR

**Units 3-10** 