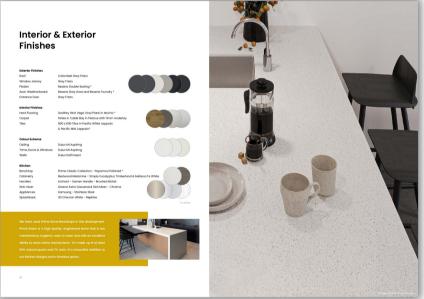

# The Development

20 Fitzherbert Road, Wainuiomata, Lower Hutt offers 10 architecturally designed 2-bedroom townhouses just a short drive from Hutt Central and Wellington Central.

As you enter the property, you'll be greeted with the openplan kitchen and living area. The stylish kitchen features a Prime Stone benchtop and 3D Chevron Whole splashback complemented by Bestwood Melamine joinery. It's been designed with functionality in mind and comes with quality Samsung appliances. The living area opens out to a private patio area where you can enjoy alfresco dining. On this level you'll also find the laundry cupboard and for units 3-10 a handily located guest toilet.

# **Specifications**