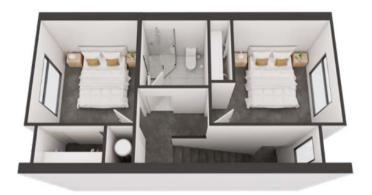

As you head upstairs, you'll find the linen cupboard for additional storage, the comfortable bedrooms, both with inbuilt wardrobes, and the stylish bathroom featuring a fully tiled shower for easy cleaning.

## Floor Plans

FIRST FLOOR

GROUND FLOOR

Units 1-2

FIRST FLOOR

GROUND FLOOR

**Units 3-10** 