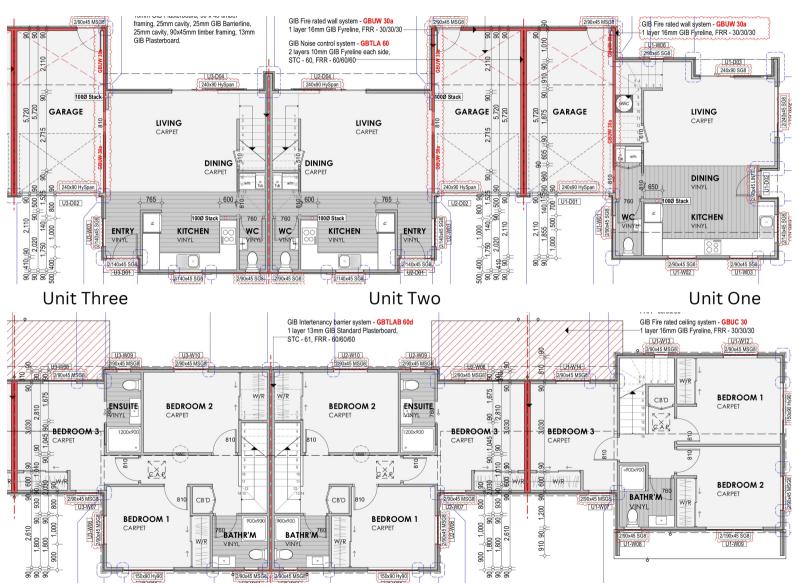

rices start from just \$639,000, offering incredible value relative to similar properties in the area, which are selling for \$700,000 and above.

Take advantage of the opportunity to make one of these townhouses your home. Embrace the modern lifestyle where comfort meets sophistication at 112 Wildberry Street.



### Location



112 Wildberry Street is nestled between the Central City of Christchurch and Sumner Beach. Located by the Heathcote River. Close to Woolston village including New World. A range of activities close by, which includes The Ferrymead Heritage Park and The Tannery.

- New World Woolston 1.3km
- The Tannery 2.4km
- Christchurch CBD 6.1km
- Sumner Beach 7.7km
- Christchurch International Airport 17.4km

### **Amenities**











# Landscape Plan



#### Floor Plans



### Floor Plans



**Unit Five** 

**Unit Four** 





## **Rental Appraisal**