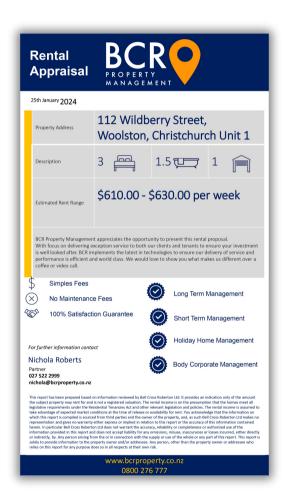

perties in the area, which are selling for \$700,000 and above.

Take advantage of the opportunity to make one of these townhouses your home. Embrace the modern lifestyle where comfort meets sophistication at 112 Wildberry Street.



### Location



112 Wildberry Street is nestled between the Central City of Christchurch and Sumner Beach. Located by the Heathcote River. Close to Woolston village including New World. A range of activities close by, which includes The Ferrymead Heritage Park and The Tannery.

- New World Woolston 1.3km
- The Tannery 2.4km
- Christchurch CBD 6.1km
- Sumner Beach 7.7km
- Christchurch International Airport 17.4km

### **Amenities**











# Landscape Plan



#### Floor Plans



### Floor Plans



**Unit Five** 

**Unit Four** 





## **Rental Appraisal**