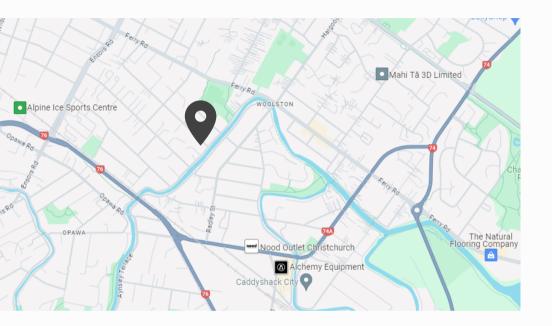

### Location

112 Wildberry Street is nestled between the Central City of Christchurch and Sumner Beach. Located by the Heathcote River. Close to Woolston village including New World. A range of activities close by, which includes The Ferrymead Heritage Park and The Tannery.

- New World Woolston 1.3km
- The Tannery 2.4km
- Christchurch CBD 6.1km
- Sumner Beach 7.7km
- Christchurch International Airport 17.4km