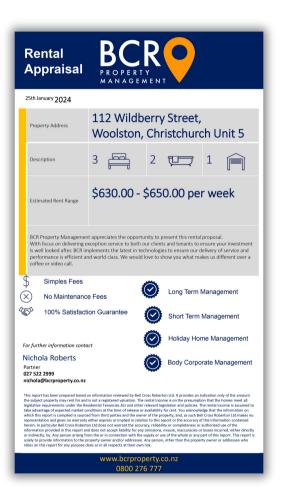

ies in the area, which are selling for \$700,000 and above.

Take advantage of the opportunity to make one of these townhouses your home. Embrace the modern lifestyle where comfort meets sophistication at 112 Wildberry Street.



### Location



112 Wildberry Street is nestled between the Central City of Christchurch and Sumner Beach. Located by the Heathcote River. Close to Woolston village including New World. A range of activities close by, which includes The Ferrymead Heritage Park and The Tannery.

- New World Woolston 1.3km
- The Tannery 2.4km
- Christchurch CBD 6.1km
- Sumner Beach 7.7km
- Christchurch International Airport 17.4km

### **Amenities**











# Landscape Plan



#### Floor Plans



### Floor Plans



**Unit Five** 

**Unit Four** 





## **Rental Appraisal**