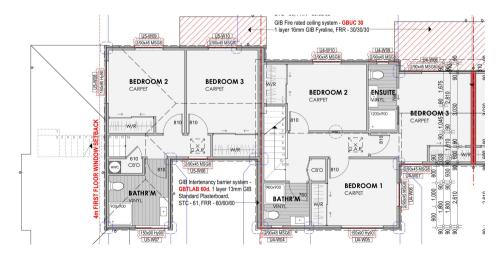

value relative to similar properties in the area, which are selling for \$700,000 and above.

Take advantage of the opportunity to make one of these townhouses your home. Embrace the modern lifestyle where comfort meets sophistication at 112 Wildberry Street.



### Location



112 Wildberry Street is nestled between the Central City of Christchurch and Sumner Beach. Located by the Heathcote River. Close to Woolston village including New World. A range of activities close by, which includes The Ferrymead Heritage Park and The Tannery.

- New World Woolston 1.3km
- The Tannery 2.4km
- Christchurch CBD 6.1km
- Sumner Beach 7.7km
- Christchurch International Airport 17.4km

### **Amenities**











# Landscape Plan



#### Floor Plans



### Floor Plans



**Unit Five** 

**Unit Four** 





## **Rental Appraisal**