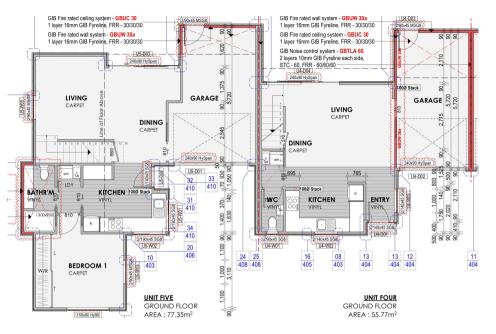

st \$639,000, offering incredible value relative to similar properties in the area, which are selling for \$700,000 and above.

Take advantage of the opportunity to make one of these townhouses your home. Embrace the modern lifestyle where comfort meets sophistication at 112 Wildberry Street.



### Location



112 Wildberry Street is nestled between the Central City of Christchurch and Sumner Beach. Located by the Heathcote River. Close to Woolston village including New World. A range of activities close by, which includes The Ferrymead Heritage Park and The Tannery.

- New World Woolston 1.3km
- The Tannery 2.4km
- Christchurch CBD 6.1km
- Sumner Beach 7.7km
- Christchurch International Airport 17.4km

### **Amenities**











# Landscape Plan



#### Floor Plans



### Floor Plans



**Unit Five** 

**Unit Four** 





## **Rental Appraisal**