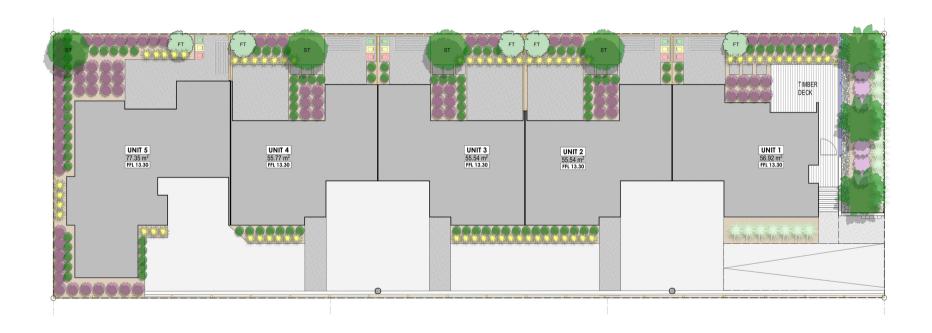

pment a rare find. Prices start from just \$639,000, offering incredible value relative to similar properties in the area, which are selling for \$700,000 and above.

Take advantage of the opportunity to make one of these townhouses your home. Embrace the modern lifestyle where comfort meets sophistication at 112 Wildberry Street.



### Location



112 Wildberry Street is nestled between the Central City of Christchurch and Sumner Beach. Located by the Heathcote River. Close to Woolston village including New World. A range of activities close by, which includes The Ferrymead Heritage Park and The Tannery.

- New World Woolston 1.3km
- The Tannery 2.4km
- Christchurch CBD 6.1km
- Sumner Beach 7.7km
- Christchurch International Airport 17.4km

### **Amenities**











# Landscape Plan



#### Floor Plans



### Floor Plans



**Unit Five** 

**Unit Four** 





## **Rental Appraisal**