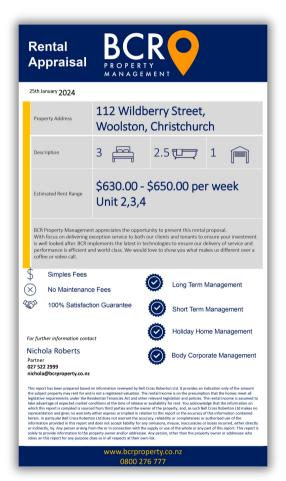

rties in the area, which are selling for \$700,000 and above.

Take advantage of the opportunity to make one of these townhouses your home. Embrace the modern lifestyle where comfort meets sophistication at 112 Wildberry Street.



### Location



112 Wildberry Street is nestled between the Central City of Christchurch and Sumner Beach. Located by the Heathcote River. Close to Woolston village including New World. A range of activities close by, which includes The Ferrymead Heritage Park and The Tannery.

- New World Woolston 1.3km
- The Tannery 2.4km
- Christchurch CBD 6.1km
- Sumner Beach 7.7km
- Christchurch International Airport 17.4km

### **Amenities**











# Landscape Plan



#### Floor Plans



### Floor Plans



**Unit Five** 

**Unit Four** 





## **Rental Appraisal**